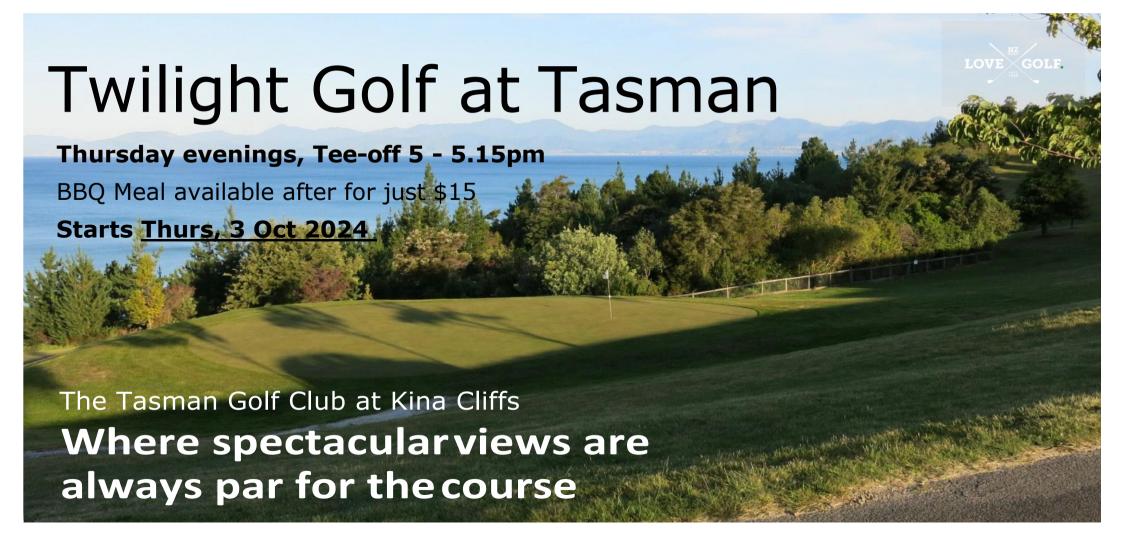

## TEE UP AT TWILIGHT THIS SUMMER

An unforgettable golfing experience with great people. Play 9 undulating and challenging holes and be rewarded with some of the most scenic views in the top of the south. Then kick back in the clubhouse or relax on our splendid deck overlooking Tasman Bay after your round. All players welcome.

Interested? For more information call the club (03) 526 6819 or email <a href="teeup@tasmangolfclub.com">teeup@tasmangolfclub.com</a> . Entry fee is \$6 for members and \$12 for non-members. Optional BBQ afterwards \$15.

Tasman Golf Club - 128 Cliff Road, RD1 Upper Moutere, Nelson teeup@tasmangolfclub.com | www.tasmangolfclub.com